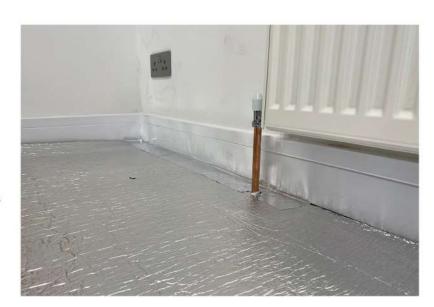

Adhere the insulation to the floor using either ThermaSeal Double Sided Tape or Non-Solvent adhesive.

Seal the EcoTec Floor-Foam using ThermaSeal Foil Tape, supplied in the DIY Insulation Kit. We recommend to seal all butt joints and perimeter to ensure you have created a complete seal.