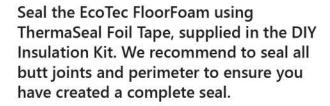

Adhere the insulation to the floor using either ThermaSeal Double Sided Tape or Non-Solvent adhesive.

Seal the EcoTec Floor-Foam using ThermaSeal Foil Tape, supplied in the DIY Insulation Kit. We recommend to seal all butt joints and perimeter to ensure you have created a complete seal.