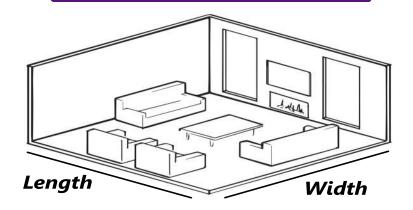

#### **How To Measure Your Floor**

To calculate what size kit you require, measure the length and width of your room and X these measurements together!

To Order Online at the Lowest Trade Rates with Free Next Day Delivery to the UK Mainland Scan the QR Code Here!