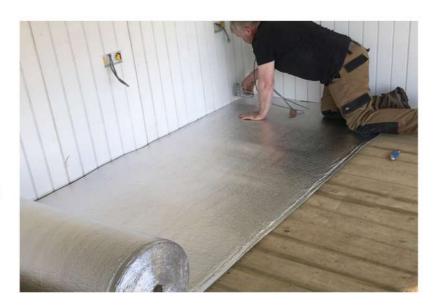

#### **Wooden Floors**

Cut the EcoTec Floor-Foam to the desired length of the floor, creating cuttings around radiator pipes and door frames. Floor-Foam can be easily cut with a sharp blade or Scissors. Both can be found under our 'Things You'll Need' section on our website.

Staple the insulation into place at minimum intervals of 300mm. We recommend our Heavy Duty Staple Gun which is supplied with 5,000 14mm Staples. This product can be found under our 'Things You'll Need' section our website.